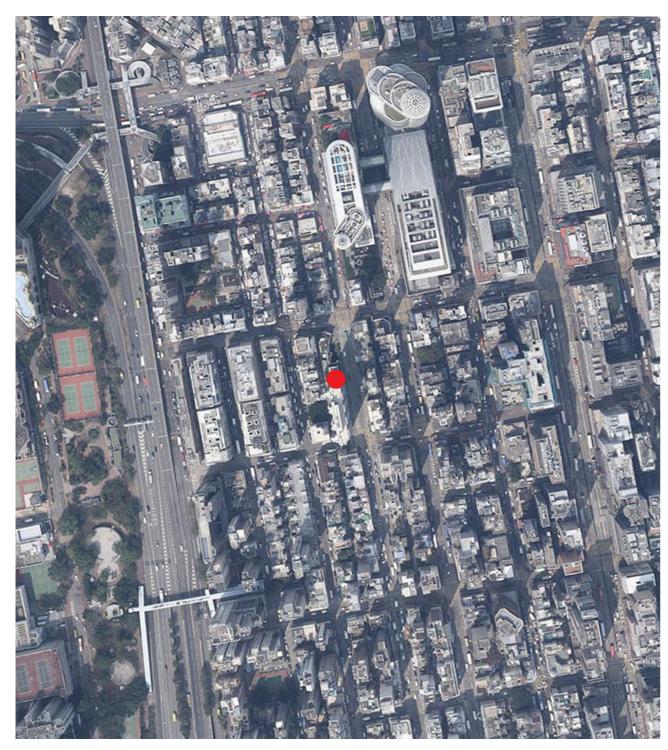

## AERIAL PHOTOGRAPH OF THE DEVELOPMENT

## 發展項目的鳥瞰照片

Location of the Development 發展項目的位置

The Aerial Photograph is adopted from part of the aerial photograph taken by the Survey and Mapping Office of Lands Department at a flying height of 6,000 feet, photo No. E218752C, dated 8 March 2024.

Survey and Mapping Office, Lands Department, The Government of HKSAR © copyright reserved - reproduction by permission only.

鳥瞰照片摘錄自地政總署測繪處於2024年3月8日在6,000呎飛行高度拍攝,編號為E218752C之鳥瞰照片。

香港特別行政區政府地政總署測繪處版權所有,未經許可,不得複製。

## Notes:

- 1. Due to technical reasons (such as the shape of the Development), the Aerial Photograph may show more area than that required under the Residential Properties (First-hand Sales) Ordinance.
- 2. The Vendor advises prospective purchasers to conduct an on-site visit for a better understanding of the Development, its surrounding environment and the public facilities nearby.

## 備註:

- 1. 因技術原因(例如發展項目之形狀),鳥瞰照片所顯示的範圍可能多於《一手住宅物業銷售條例》所規定的範圍。
- 2. 賣方建議準買家到發展項目作實地考察,以對發展項目、其周邊地區環境及附近的公共設施有較佳了解。