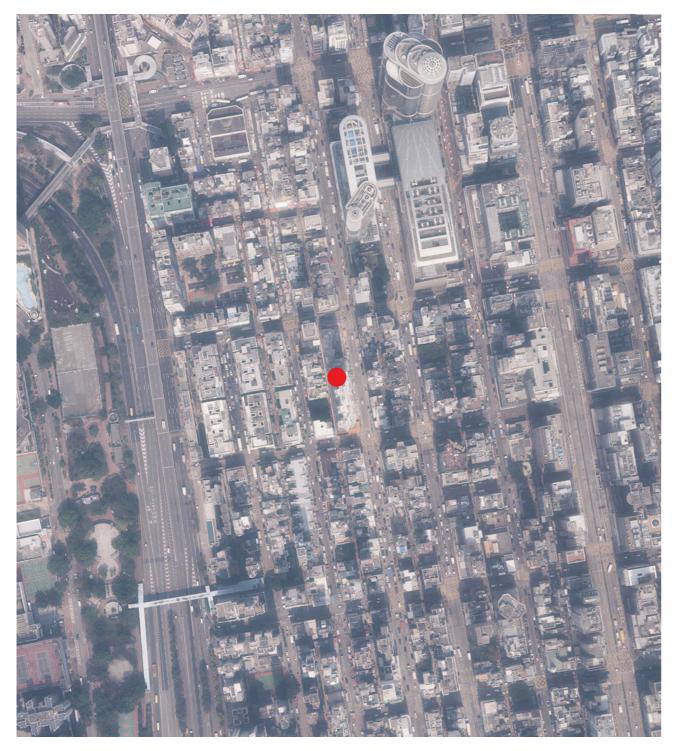

## **AERIAL PHOTOGRAPH OF THE DEVELOPMENT** 發展項目的鳥瞰照片

Location of the Development 發展項目的位置

The Aerial Photograph is adopted from part of the aerial photograph taken by the Survey and Mapping Office of Lands Department at a flying height of 6,900 feet, photo No. E196587C, dated 2 March 2023.

Survey and Mapping Office, Lands Department, The Government of HKSAR © copyright reserved reproduction by permission only.

鳥瞰照片摘錄自地政總署測繪處於2023年3月2日在6,900呎飛行高度拍攝,編號為E196587C之鳥瞰 照片。

香港特別行政區政府地政總署測繪處版權所有,未經許可,不得複製。

Notes:

S

南

- 1. Due to technical reasons (such as the shape of the Development), the Aerial Photograph may show more area than that required under the Residential Properties (First-hand Sales) Ordinance.
- 2. The Vendor advises prospective purchasers to conduct an on-site visit for a better understanding of the Development, its surrounding environment and the public facilities nearby.

備註:

- 1. 因技術原因(例如發展項目之形狀),鳥瞰照片所顯示的範圍可能多於《一手住宅物業銷售條 例》所規定的範圍。
- 2. 賣方建議準買家到發展項目作實地考察,以對發展項目、其周邊地區環境及附近的公共設施有 較佳了解。