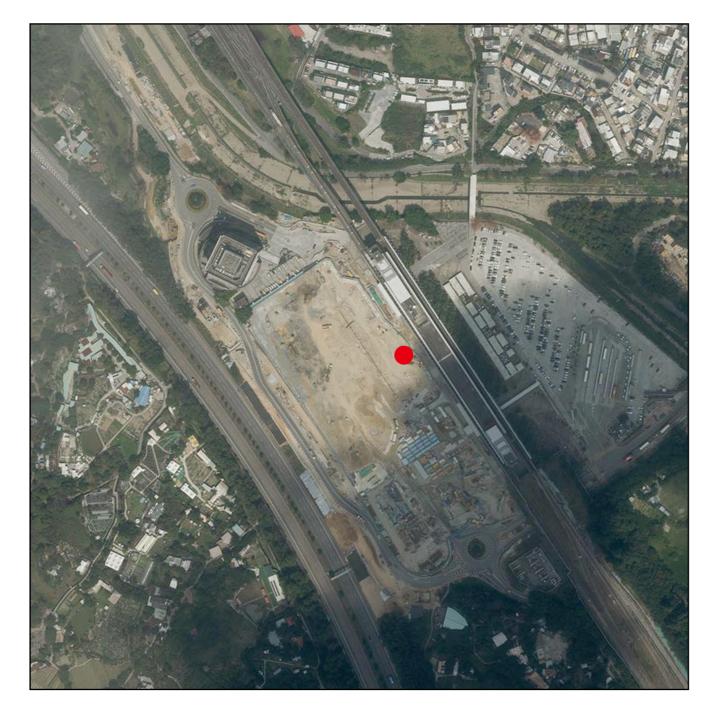

Location of the Phase 期數的位置

The Aerial Photograph is adopted from part of the aerial photograph taken by the Survey and Mapping Office of the Lands Department at a flying height of 6,000 feet, photo No. E155402C dated 10 March 2022. 鳥瞰照片摘錄自地政總署測繪處於2022年3月10日在6,000呎飛行高度拍攝,編號為E155402C之鳥瞰 照片。

Survey and Mapping Office, Lands Department, The Government of HKSAR © Copyright reserved - reproduction by permission only.

香港特別行政區政府地政總署測繪處 © 版權所有,未經許可,不得複製。

Notes:

- Copy of the Aerial Photograph of the Phase is available for free inspection at the sales office of the Phase during opening hours. 1.
- Due to technical reasons (such as the shape of the Phase), the Aerial Photograph may show more area than that required under 2. the Residential Properties (First-hand Sales) Ordinance (Cap.621).
- The Vendor advises prospective purchasers to conduct an on-site visit for a better understanding of the Phase, its surrounding 3. environment and the public facilities nearby.

附註:

- 期數的鳥瞰照片之副本可於期數的售樓處開放時間內免費查閱。 1.
- 因技術原因(例如期數之形狀),鳥瞰照片所顯示之範圍可能多於《一手住宅物業銷售條例》(第621章)所 2. 要求。
- 3. 賣方建議準買家到有關期數地盤作實地考察,以對該期數、其周邊地區環境及附近的公共設施有較佳了解。

Location of the Phase 期數的位置

The Aerial Photograph is adopted from part of the aerial photograph taken by the Survey and Mapping Office of the Lands Department at a flying height of 6,900 feet, photo No. E209861C dated 5 October 2023. 鳥瞰照片摘錄自地政總署測繪處於2023年10月5日在6.900呎飛行高度拍攝,編號為E209861C之鳥瞰 照片。