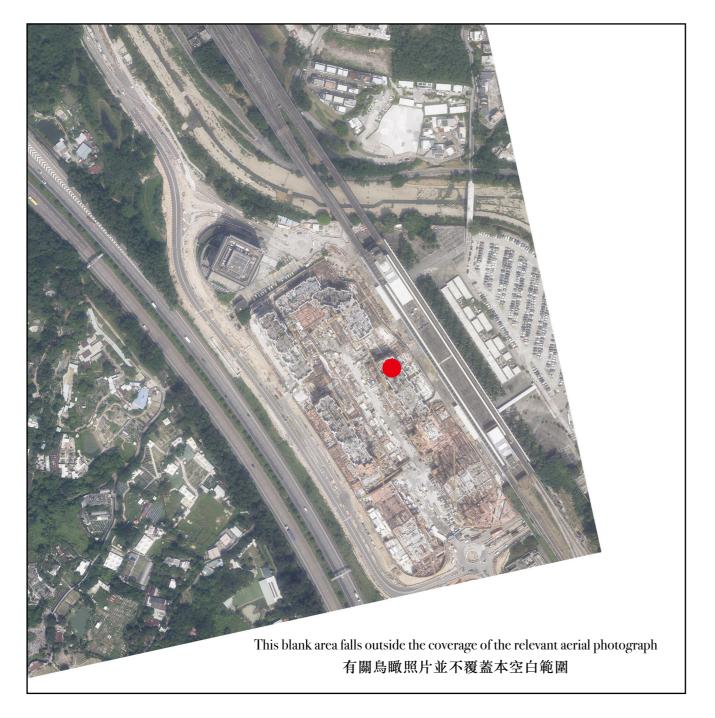

附註:

- 期數的鳥瞰照片之副本可於期數的售樓處開放時間內免費查閱。 1.
- 因技術原因(例如期數之形狀),鳥瞰照片所顯示之範圍可能多於《一手住宅物業銷售條例》(第621章)所 2. 要求。
- 3. 賣方建議準買家到有關期數地盤作實地考察,以對該期數、其周邊地區環境及附近的公共設施有較佳了解。

Location of the Phase 期數的位置

The Aerial Photograph is adopted from part of the aerial photograph taken by the Survey and Mapping Office of the Lands Department at a flying height of 6,900 feet, photo No. E209861C dated 5 October 2023. 鳥瞰照片摘錄自地政總署測繪處於2023年10月5日在6.900呎飛行高度拍攝,編號為E209861C之鳥瞰 照片。

Survey and Mapping Office, Lands Department, The Government of HKSAR © Copyright reserved - reproduction by permission only.

香港特別行政區政府地政總署測繪處 © 版權所有,未經許可,不得複製。

Notes:

- Copy of the Aerial Photograph of the Phase is available for free inspection at the sales office of the Phase during opening hours. 1.
- Due to technical reasons (such as the shape of the Phase), the Aerial Photograph may show more area than that required under 2. the Residential Properties (First-hand Sales) Ordinance (Cap.621).
- The Vendor advises prospective purchasers to conduct an on-site visit for a better understanding of the Phase, its surrounding 3. environment and the public facilities nearby.

附註:

- 期數的鳥瞰照片之副本可於期數的售樓處開放時間內免費查閱。 1.
- 因技術原因(例如期數之形狀),鳥瞰照片所顯示之範圍可能多於《一手住宅物業銷售條例》(第621章)所 2. 要求。
- 賣方建議準買家到有關期數地盤作實地考察,以對該期數、其周邊地區環境及附近的公共設施有較佳了解。 3.

The Aerial Photograph is adopted from part of the aerial photograph taken by the Survey and Mapping Office of the Lands Department at a flying height of 6,900 feet, photo No. E209780C dated 5 October 2023. 鳥瞰照片摘錄自地政總署測繪處於2023年10月5日在6.900呎飛行高度拍攝,編號為E209780C之鳥瞰 照片。