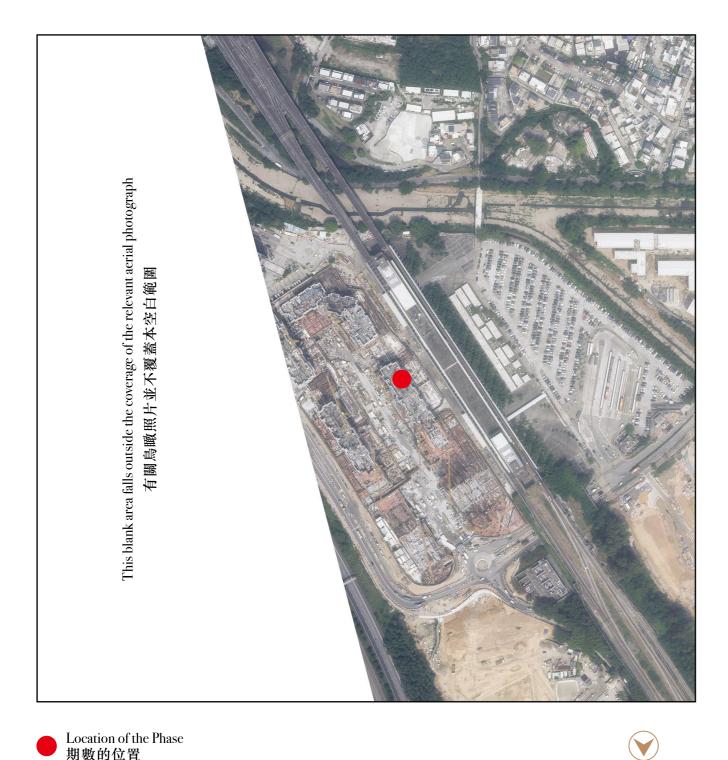

附註:

- 期數的鳥瞰照片之副本可於期數的售樓處開放時間內免費查閱。 1.
- 因技術原因(例如期數之形狀),鳥瞰照片所顯示之範圍可能多於《一手住宅物業銷售條例》(第621章)所 2. 要求。
- 賣方建議準買家到有關期數地盤作實地考察,以對該期數、其周邊地區環境及附近的公共設施有較佳了解。 3.

The Aerial Photograph is adopted from part of the aerial photograph taken by the Survey and Mapping Office of the Lands Department at a flying height of 6,900 feet, photo No. E209780C dated 5 October 2023. 鳥瞰照片摘錄自地政總署測繪處於2023年10月5日在6.900呎飛行高度拍攝,編號為E209780C之鳥瞰 照片。

Survey and Mapping Office, Lands Department, The Government of HKSAR © Copyright reserved - reproduction by permission only.

香港特別行政區政府地政總署測繪處 © 版權所有,未經許可,不得複製。

Notes:

- Copy of the Aerial Photograph of the Phase is available for free inspection at the sales office of the Phase during opening hours. 1.
- Due to technical reasons (such as the shape of the Phase), the Aerial Photograph may show more area than that required under 2. the Residential Properties (First-hand Sales) Ordinance (Cap.621).
- The Vendor advises prospective purchasers to conduct an on-site visit for a better understanding of the Phase, its surrounding 3. environment and the public facilities nearby.

附註:

- 期數的鳥瞰照片之副本可於期數的售樓處開放時間內免費查閱。 1.
- 因技術原因(例如期數之形狀),鳥瞰照片所顯示之範圍可能多於《一手住宅物業銷售條例》(第621章)所 2. 要求。
- 賣方建議準買家到有關期數地盤作實地考察,以對該期數、其周邊地區環境及附近的公共設施有較佳了解。 3.

These blank areas fall outside the coverage of the relevant aerial photograph 有關鳥瞰照片並不覆蓋該等空白範圍