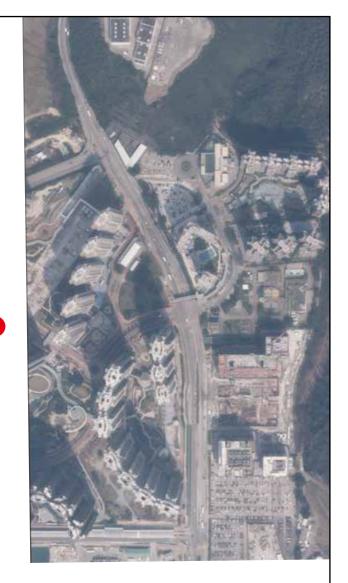

This blank area falls outside the coverage of the relevant Aerial Photograph 鳥瞰照片並不覆蓋本空白範圍

The Aerial Photograph is adopted from part of the aerial photograph taken by the Survey and Mapping Office of the Lands Department at a flying height of 6,000 feet, Photo No. E218563C dated 8 March, 2024.

鳥瞰照片摘錄自地政總署測繪處在6,000呎的飛行高度拍攝之鳥瞰照片,照片編號E218563C,飛行日期為2024年3月8日。

Survey and Mapping Office, Lands Department, The Government of HKSAR © Copyright reserved - reproduction by permission only.

香港特別行政區政府地政總署測繪處 © 版權所有,未經許可,不得複製。

The Aerial Photograph is provided by the Hong Kong GeoData Store and intellectual property rights are owned by the Government of the HKSAR.

鳥瞰照片由香港地理數據站提供,香港特別行政區政府為知識產權擁有人。

Location of the Phase 期數的位置