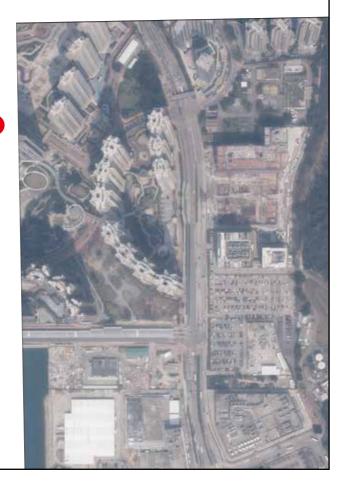

This blank area falls outside the coverage of the relevant Aerial Photograph 鳥瞰照片並不覆蓋本空白範圍

The Aerial Photograph is adopted from part of the aerial photograph taken by the Survey and Mapping Office of the Lands Department at a flying height of 6,000 feet, Photo No. E218563C dated 8 March, 2024.

鳥瞰照片摘錄自地政總署測繪處在6,000呎的飛行高度拍攝之鳥瞰照片,照片編號E218563C,飛行日期為2024年3月8日。

Survey and Mapping Office, Lands Department, The Government of HKSAR © Copyright reserved - reproduction by permission only.

香港特別行政區政府地政總署測繪處 © 版權所有,未經許可,不得複製。

The Aerial Photograph is provided by the Hong Kong GeoData Store and intellectual property rights are owned by the Government of the HKSAR.

鳥瞰照片由香港地理數據站提供,香港特別行政區政府為知識產權擁有人。

Location of the Phase 期數的位置