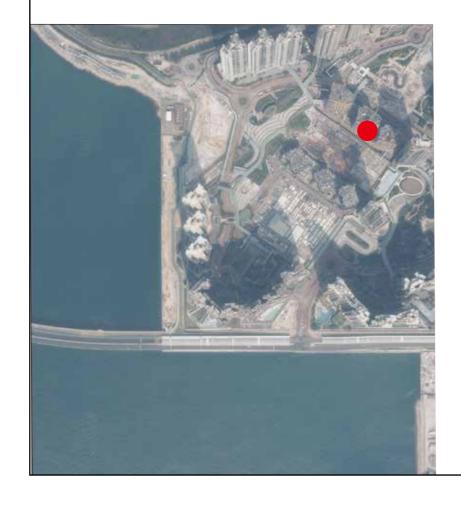

鳥瞰照片並不覆蓋本空白範圍

The Aerial Photograph is adopted from part of the aerial photograph taken by the Survey and Mapping Office of the Lands Department at a flying height of 6,900 feet, Photo No. E196244C dated 2 March, 2023.

鳥瞰照片摘錄自地政總署測繪處在6,900呎的飛行高度拍攝之鳥瞰照片,照片編號E196244C,飛行日期為2023年3月2日。

Survey and Mapping Office, Lands Department, The Government of HKSAR  $\circledcirc$  Copyright reserved - reproduction by permission only.

香港特別行政區政府地政總署測繪處 © 版權所有,未經許可,不得複製。

The Aerial Photograph is provided by the Hong Kong GeoData Store and intellectual property rights are owned by the Government of the HKSAR.

鳥瞰照片由香港地理數據站提供,香港特別行政區政府為知識產權擁有人。