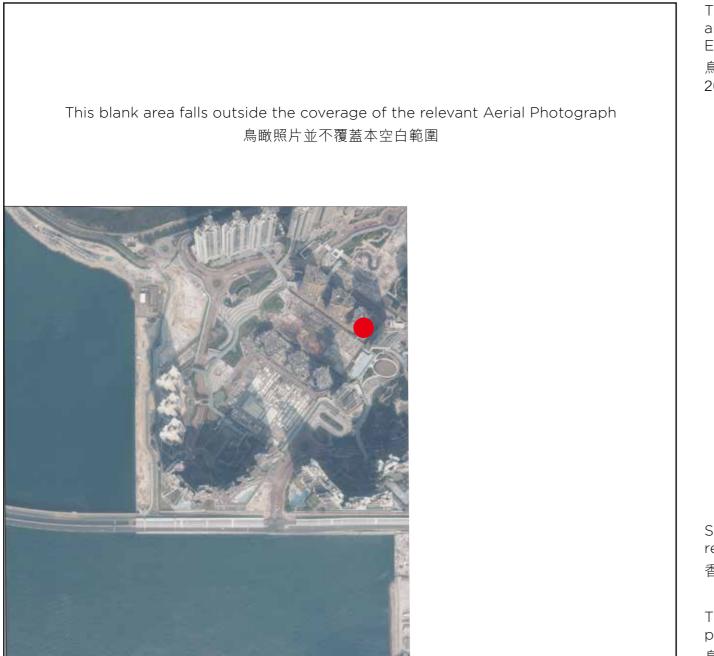

### This blank area falls outside the coverage of the relevant Aerial Photograph 鳥瞰照片並不覆蓋本空白範圍

Location of the Phase 期數的位置

Notes :

- 1. Copy of the aerial photograph of the Phase is available for free inspection at the sales office of the Phase during opening hours.
- 2. Due to technical reasons (such as the shape of the Phase), the aerial photograph may show more area than that required under the Residential Properties (First-hand Sales) Ordinance.
- 3. The vendor advises prospective purchasers to conduct on-site visit for a better understanding of the Phase, its surrounding environment and the public facilities nearby.

#### The Aerial Photograph is adopted from part of the aerial photograph taken by the Survey and Mapping Office of the Lands Department at a flying height of 6,900 feet, Photo No. E196472C dated 2 March, 2023.

鳥瞰照片摘錄自地政總署測繪處在6.900呎的飛行高度拍攝之鳥瞰照片,照片編號E196472C,飛行日期為 2023年3月2日。

Survey and Mapping Office, Lands Department, The Government of HKSAR © Copyright reserved - reproduction by permission only. 香港特別行政區政府地政總署測繪處 © 版權所有,未經許可,不得複製。