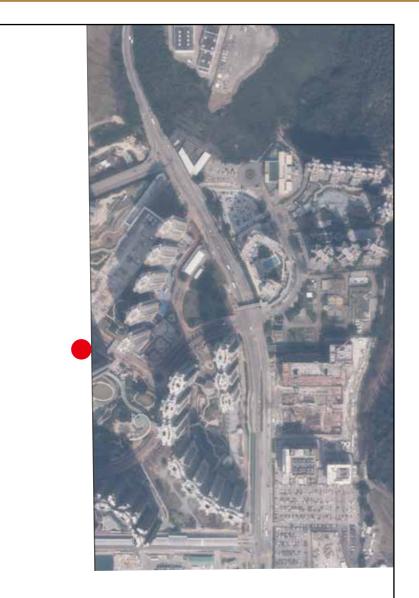

The Aerial Photograph is adopted from part of the aerial photograph taken by the Survey and Mapping Office of the Lands Department at a flying height of 6,900 feet, Photo No. E196469C dated 2 March, 2023.

鳥瞰照片摘錄自地政總署測繪處在6.900呎的飛行高度拍攝之鳥瞰照片,照片編號E196469C,飛行日期為 2023年3月2日。

Survey and Mapping Office, Lands Department, The Government of HKSAR © Copyright reserved - reproduction by permission only. 香港特別行政區政府地政總署測繪處 © 版權所有,未經許可,不得複製。

The Aerial Photograph is provided by the Hong Kong GeoData Store and intellectual property rights are owned by the Government of the HKSAR. 鳥瞰照片由香港地理數據站提供,香港特別行政區政府為知識產權擁有人。

附註:

- 1. 期數的鳥瞰照片之副本可於期數的售樓處開放時間內免費查閱。
- 因技術原因(例如期數之形狀),此鳥瞰照片所顯示的範圍可能多於《一手住宅物業銷售條例》所要求。 2.
- 3. 賣方建議準買家到有關期數地盤作實地考察,以對該期數、其周邊地區環境及附近的公共設施有較佳了解。