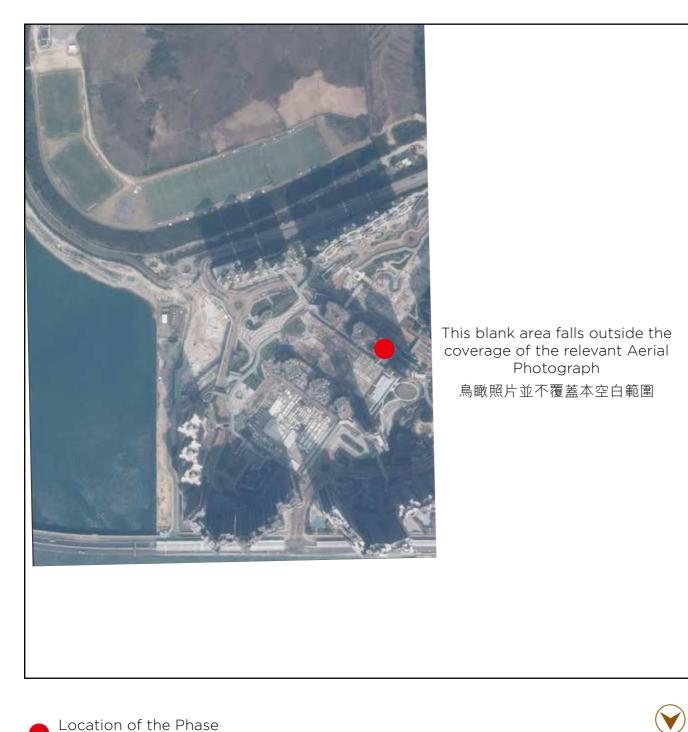

The Aerial Photograph is adopted from part of the aerial photograph taken by the Survey and Mapping Office of the Lands Department at a flying height of 6,900 feet, Photo No. E196247C dated 2 March, 2023.

鳥瞰照片摘錄自地政總署測繪處在6.900呎的飛行高度拍攝之鳥瞰照片,照片編號E196247C,飛行日期為 2023年3月2日。

Survey and Mapping Office, Lands Department, The Government of HKSAR © Copyright reserved - reproduction by permission only. 香港特別行政區政府地政總署測繪處 © 版權所有,未經許可,不得複製。

The Aerial Photograph is provided by the Hong Kong GeoData Store and intellectual property rights are owned by the Government of the HKSAR. 鳥瞰照片由香港地理數據站提供,香港特別行政區政府為知識產權擁有人。

Location of the Phase 期數的位置