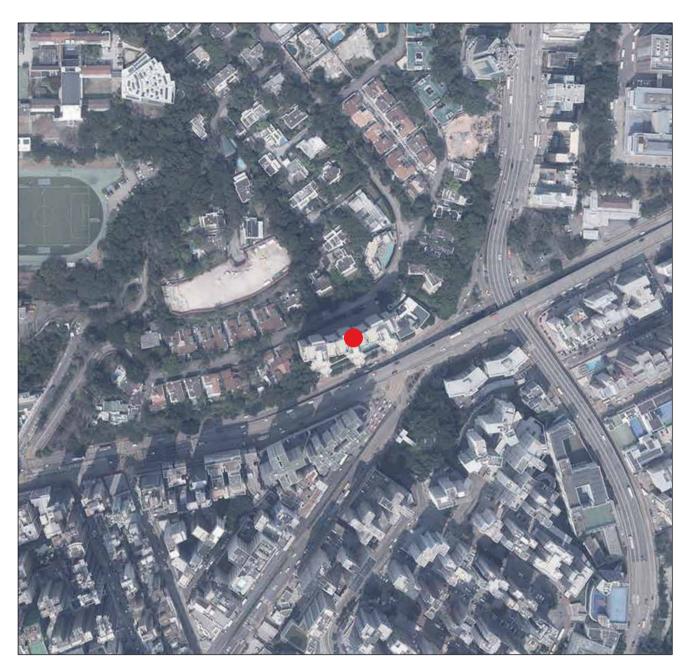

## AERIAL PHOTOGRAPH OF THE DEVELOPMENT

## 發展項目的鳥瞰照片

The Aerial Photograph is adopted from part of the aerial photograph taken by the Survey and Mapping Office of Lands Department at a flying height of 6,000 feet, photo No. E218637C, dated 8 March 2024.

## Notes:

- 1. Due to technical reasons (such as the shape of the Development), the Aerial Photograph may show more area than that required under the Residential Properties (First-hand Sales) Ordinance.
- 2. The Vendor advises prospective purchasers to conduct an on-site visit for a better understanding of the Development, its surrounding environment and the public facilities nearby.

## 備註:

- 1. 因技術原因(例如發展項目之形狀),鳥瞰照片所顯示的範圍可能多於 《一手住宅物業銷售條例》所要求。
- 賣方建議準買家到發展項目作實地考察,以對發展項目、其周邊地區環境及附近的公共設施有較佳了解。